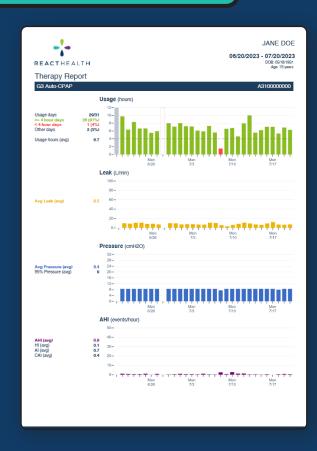

### **Compliance and Therapy Reports**

Easily access specific patient records from intuitive patient menu

Quick, easy PDF export of data rich, user-friendly reports