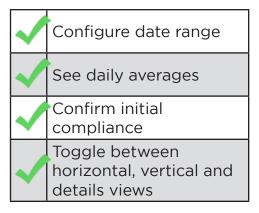

# Customizable patient data displays

Click into any day to view color-coded activity graph

Click and drag over any section of graph to zoom in

Monday, Feb 06, 2023