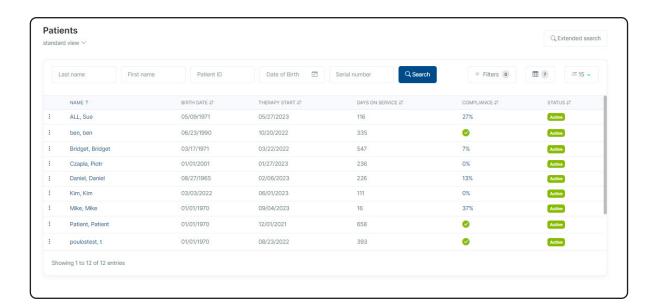

### **Compliance and Therapy Reports**

Easily access specific patient records from intuitive patient menu

Quick, easy PDF export of data rich, user-friendly reports