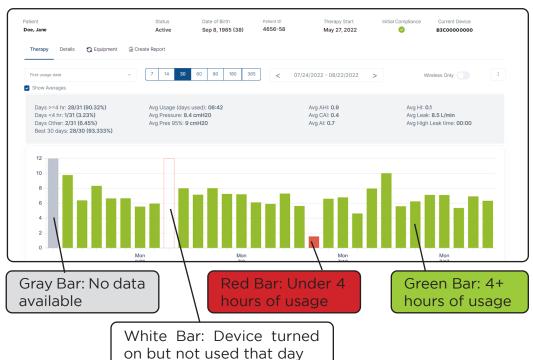

# Customizable patient data displays

Click into any day to view color-coded activity graph

Click and drag over any section of graph to zoom in

Monday, Feb 06, 2023