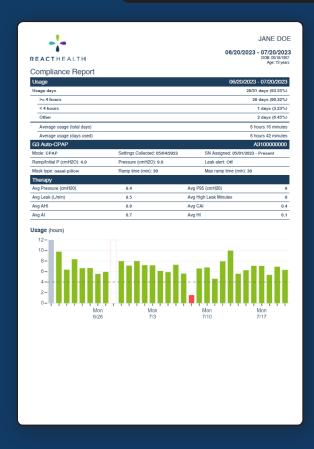

### **Compliance and Therapy Reports**

Easily access specific patient records from intuitive patient menu

Quick, easy PDF export of data rich, user-friendly reports