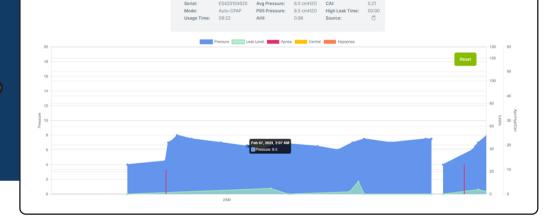

# Customizable patient data displays

Click into any day to view color-coded activity graph

Click and drag over any section of graph to zoom in

Monday, Feb 06, 2023